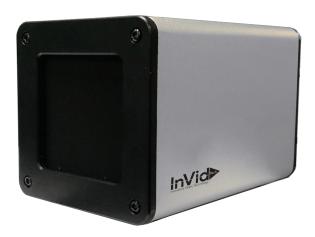

## **SEC-BBCT**

Infrared Calibrator for Temperature Accuracy

- Temperature is accurately and stably controlled by import intelligent temperature controller.
- Special high-emissivity coating is used on target surface.
- Rapid heating.

| Parameters             | Description                                                                    |
|------------------------|--------------------------------------------------------------------------------|
| Temperature range      | 104°F (Ambient temp. 41°F to 122°F)<br>{40.0°C (Ambient temp.5.0°C to 50.0°C)} |
| Target diameter        | 2.75in x 2.75in (70x70mm)                                                      |
| Temperature resolution | 0.18°F (0.1°C)                                                                 |
| Accuracy               | ± 0.36°F (at 104°F) {0.2°C (at 40°C)}                                          |
| Stability              | ± 0.18°F~0.36°F (0.1~0.2°C)/30min                                              |
| Emissivity             | 0.97±0.02                                                                      |
| Power                  | 220VAC 50HZ or 110VAC 60HZ                                                     |
| Weight                 | 3.96lbs (1.8KG)                                                                |
| Size (W x H x D)       | 4.33in x 4.72in x 7.08"(110x120x180mm)                                         |
| Operating ambient temp | 32°~104°F (0°~40°C) / <80%                                                     |