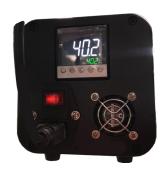

## **SEC-BBCT**

Infrared Calibrator for Temperature Accuracy

- Temperature is accurately and stably controlled by import intelligent temperature controller.
- Special high-emissivity coating is used on target surface.
- Rapid heating.

| Parameters             | Description                                                                    |
|------------------------|--------------------------------------------------------------------------------|
| Temperature range      | 104°F (Ambient temp. 41°F to 122°F)<br>{40.0°C (Ambient temp.5.0°C to 50.0°C)} |
| Target diameter        | 2.75in x 2.75in (70x70mm)                                                      |
| Temperature resolution | 0.18°F (0.1°C)                                                                 |
| Accuracy               | ± 0.36°F (at 104°F) {0.2°C (at 40°C)}                                          |
| Stability              | ± 0.18°F~0.36°F (0.1~0.2°C)/30min                                              |
| Emissivity             | 0.97±0.02                                                                      |
| Power                  | 220VAC 50HZ or 110VAC 60HZ                                                     |
| Weight                 | 3.96lbs (1.8KG)                                                                |
| Size (W x H x D)       | 4.33in x 4.72in x 7.08"(110x120x180mm)                                         |
| Operating ambient temp | 32°~104°F (0°~40°C) / <80%                                                     |